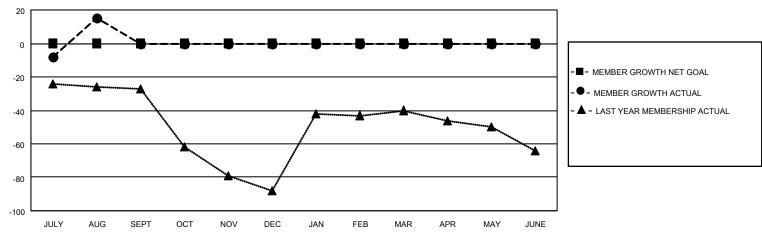

| 0             | JULY/AUG/SEPT         | 0                      | 40                      | 21                                                 |  |
| OCT/NOV/DEC   | 0             | 0           | 0             | OCT/NOV/DEC           | 0                      | 0                       | 0                                                  |  |
| JAN/FEB/MAR   | 0             | 0           | 0             | JAN/FEB/MAR           | 0                      | 0                       | 0                                                  |  |
| APR/MAY/JUNE  | 0             | 0           | 0             | APR/MAY/JUNE          | 0                      | 0                       | 0                                                  |  |

## 

MAY

JUNE

## GOALS AND ACTUAL MEMBERS CUMULATIVE



| DROPPED CLUBS: 0 |    | 7 CLUBS OF 37 ADDED 1 OR MORE | GENDER DISTRIBUTION             |              |     |
|------------------|----|-------------------------------|---------------------------------|--------------|-----|
|                  |    | NEW MEMBERS                   | MALE                            | 790 (69.24%) |     |
|                  |    | 1                             | FEMALE                          | 351 (30.76%) |     |
| DROPPED MEMBERS  |    |                               |                                 |              |     |
| DECEASED         | 2  | CLICK HERE FOR CUMULATIVE     | TOTAL FAMILY UNIT MEMBERS       |              | 114 |
| CLUB CANCELLED 0 |    | MEMBERSHIP DATA               |                                 |              |     |
| OTHER